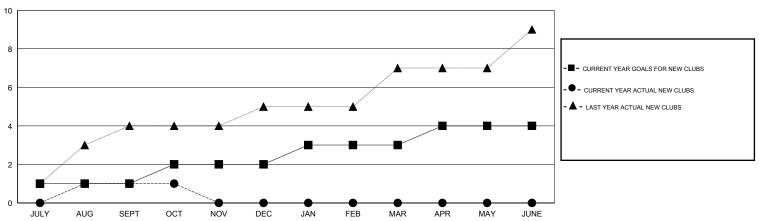

ED<br>MEMBERS | NET<br>GAIN/LOSS |  |
| JULY/AUG/SEPT           | 1                | 1                | 1                | 0                | JULY/AUG/SEPT                  | 25                 | 116                                 | 193                | -77<br>-7        |  |
| OCT/NOV/DEC JAN/FEB/MAR | 1                | 0                | 0                | 0                | OCT/NOV/DEC  JAN/FEB/MAR       | 25<br>25           | 40<br>0                             | 47<br>0            | 0                |  |
| APR/MAY/JUNE            | 1                | 0                | 0                | 0                | APR/MAY/JUNE                   | 25                 | 0                                   | 0                  | 0                |  |

#### GOALS AND ACTUAL NEW CLUBS CUMULATIVE



#### GOALS AND ACTUAL MEMBERS CUMULATIVE



| DROPPED CLUBS: 1 |     | 44 CLUBS OF 84 ADDED 1 OR MORE<br>NEW MEMBERS | GENDER DISTRIBUTION  MALE 1,484 (60.94%) |              |            |
|------------------|-----|-----------------------------------------------|------------------------------------------|--------------|------------|
| DROPPED MEMBERS  |     |                                               | FEMALE                                   | 951 (39.06%) |            |
| DECEASED         | 8   | CLICK HERE FOR HEALTH                         | FAMILY UNIT MEMBERS                      |              | 449        |
| CLUB CANCELLED   | 0   | ASSESSMENT DATA                               |                                          |              |            |
| OTHER            | 232