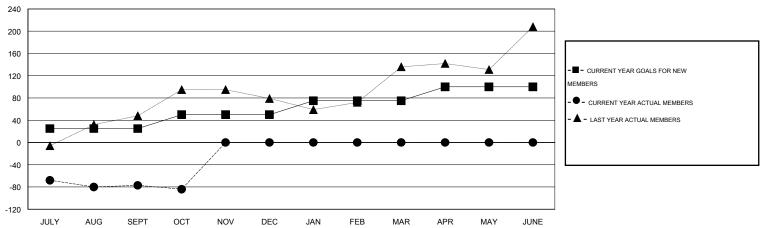

#### GOALS AND ACTUAL MEMBERS CUMULATIVE

| DROPPED CLUBS: 1 |     | 44 CLUBS OF 84 ADDED 1 OR MORE<br>NEW MEMBERS | GENDER DISTRIBUTION  MALE 1,484 (60.94%) |              |            |
|------------------|-----|-----------------------------------------------|------------------------------------------|--------------|------------|
| DROPPED MEMBERS  |     |                                               | FEMALE                                   | 951 (39.06%) |            |
| DECEASED         | 8   | CLICK HERE FOR HEALTH                         | FAMILY UNIT MEMBERS                      |              | 449        |
| CLUB CANCELLED   | 0   | ASSESSMENT DATA                               |                                          |              |            |
| OTHER            | 232 |                                               | HEAD OF HOUSEHOLD                        |              | 222<br>227 |
| TOTAL            | 240 |                                               | NON-HEAD OF HOUSEHOLD                    |              |            |